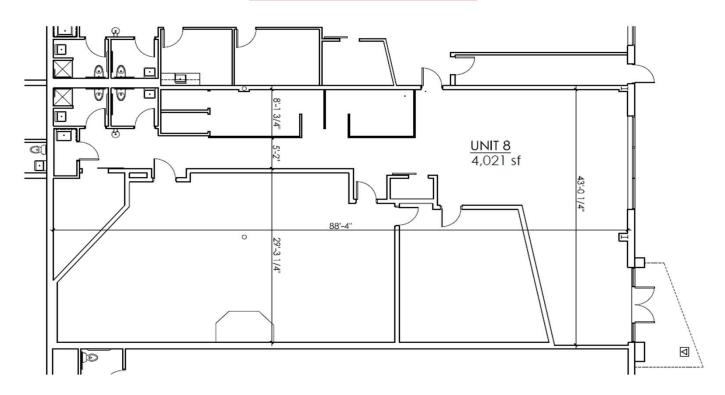

# Excellent Location with Curb Appeal!

Located just off Shelburne Road and Swift Street, this location offers easy accessibility and excellent signage. One space available -4,021+/- SF at \$12.75/SF NNN "as-is". Low NNN of \$4.13/SF. Enjoy high ceilings and large windows offering lots of natural light. There are 16 on-site parking spaces designated to this space.

**For Lease** 4,021+/- SF

Property Type Retail/Office/Service
Price \$12.75/SF (NNN "as is")

Location

Street 10 Farrell St

**City** South Burlington

**State** Vermont

Nedde Real Estate <u>fcresta@neddere.com</u> P 802.651.6888 M 802.343.1305 <u>www.nedderealestate.com</u>