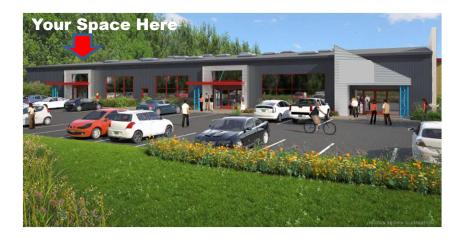

# Excellent Location with Curb Appeal!

Located just off Shelburne Road and Swift Street, this location offers easy accessibility and excellent signage. One space available -4,021+/- SF at \$12.75/SF NNN "as-is". Low NNN of \$4.13/SF. Enjoy high ceilings and large windows offering lots of natural light. There are 16 on-site parking spaces designated to this space.