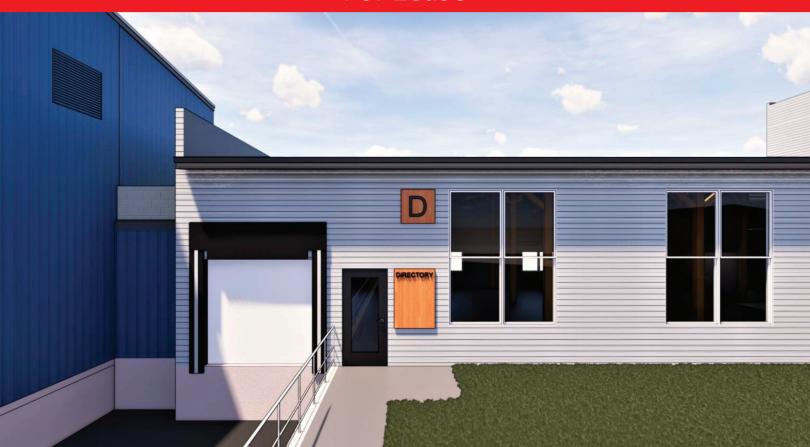

#### Space #2/ Building D in the Maple Mill Building

This newly renovated warehouse space features easy access, 1 loading dock and 16' ceiling heights. With 280 Volt/400 Amp Power it can serve any business. The space also includes two bathrooms. The Maple Mill building offers 4 other industrial spaces as well which could serve as a future expansion for your business.

For Lease` Square Footage Floor Zoning \$8.50/SF NNN (CAM \$2.50/SF) 4,699+/-1st Mixed Commercial