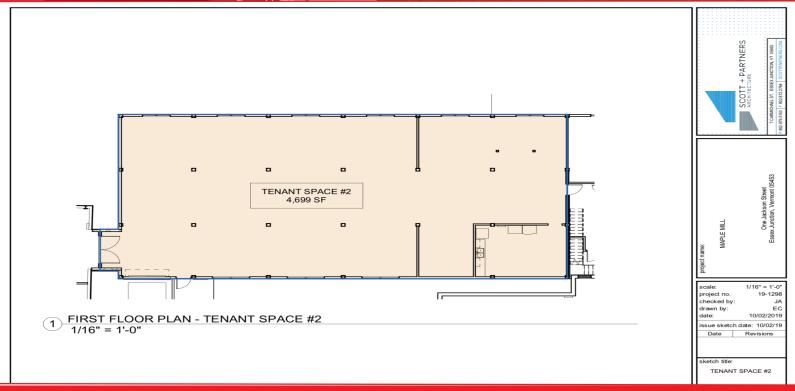

#### Space #2/ Building D in the Maple Mill Building

This newly renovated warehouse space features easy access, 1 loading dock and 16' ceiling heights. With 280 Volt/400 Amp Power it can serve any business. The space also includes two bathrooms. The Maple Mill building offers 4 other industrial spaces as well which could serve as a future expansion for your business.

For Lease` Square Footage Floor Zoning \$8.50/SF NNN (CAM \$2.50/SF) 4,699+/-1st Mixed Commercial