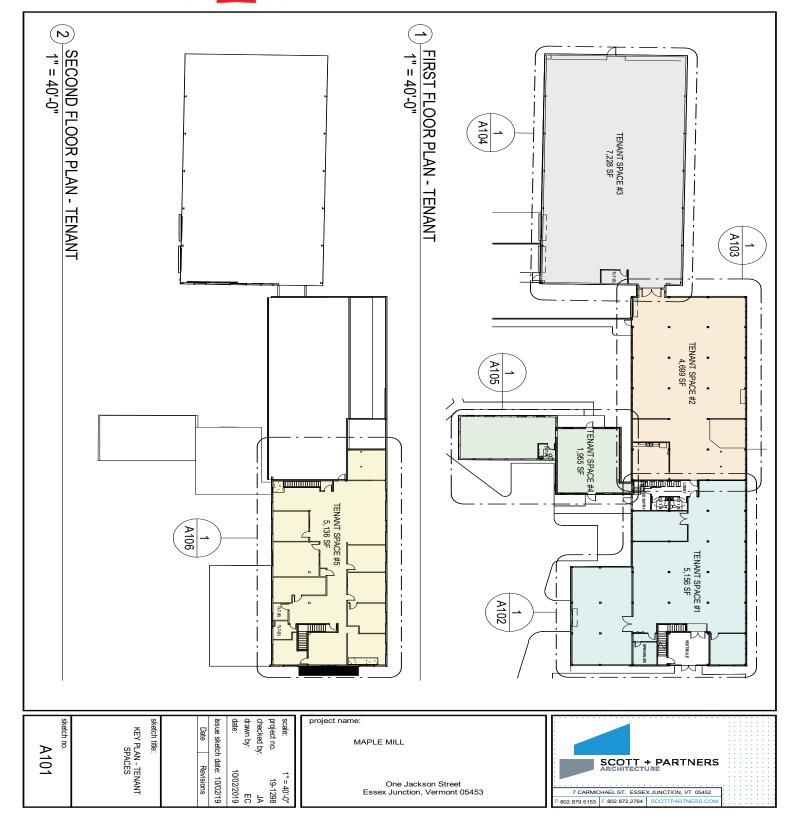

#### Space #2/ Building D in the Maple Mill Building

This newly renovated warehouse space features easy access, 1 loading dock and 16' ceiling heights. With 280 Volt/400 Amp Power it can serve any business. The space also includes two bathrooms. The Maple Mill building offers 4 other industrial spaces as well which could serve as a future expansion for your business.