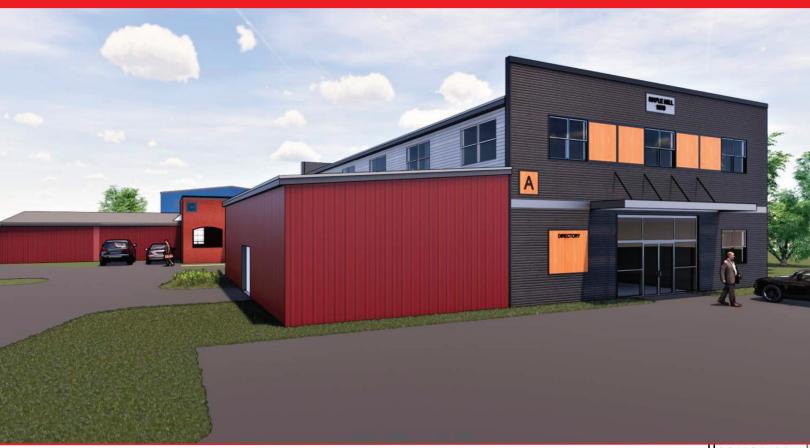

# 1 Jackson St. Essex Junction, VT For Lease

#### Space #5/ Building A in the Maple Mill Building

This newly renovated and fully finished office space offers plenty of squarefootage as well as a great location. It features HVAC, fully sprinkler, 280 Volt/400 AMP Power, and 2 bathrooms. The Maple Mill building offers 4 other industrial spaces as well which could serve as a future expansion for your business.