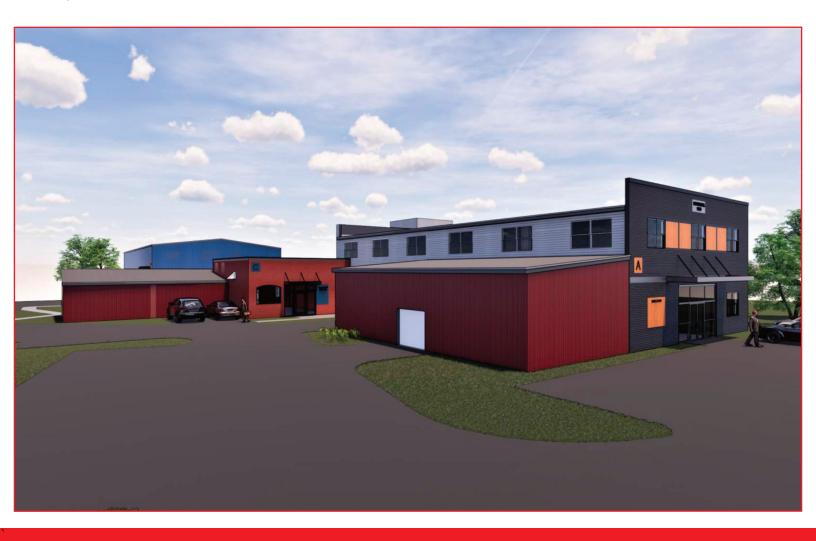

# 1 Jackson St. Essex Junction, VT For Lease

#### Space #5/ Building A in the Maple Mill Building

This newly renovated and fully finished office space offers plenty of squarefootage as well as a great location. It features HVAC, fully sprinkler, 280 Volt/400 AMP Power, and 2 bathrooms. The Maple Mill building offers 4 other industrial spaces as well which could serve as a future expansion for your business.