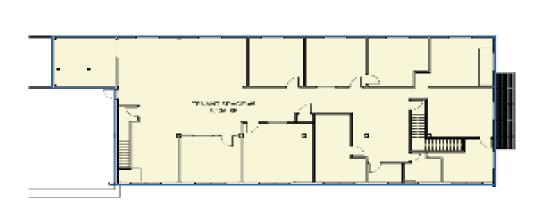

## 5,136+/- SF of Renovated Office Space For Lease

① SECOND FLOOR PLAN - TENANT SPACE #5

#### Space #5/ Building A in the Maple Mill Building

This newly renovated and fully finished office space offers plenty of squarefootage as well as a great location. It features HVAC, fully sprinkler, 280 Volt/400 AMP Power, and 2 bathrooms. The Maple Mill building offers 4 other industrial spaces as well which could serve as a future expansion for your business.

For Lease` Square Footage Floor Zoning \$8.50/SF NNN (CAM \$2.50/SF) 5,136 +/-2nd Mixed Commercial