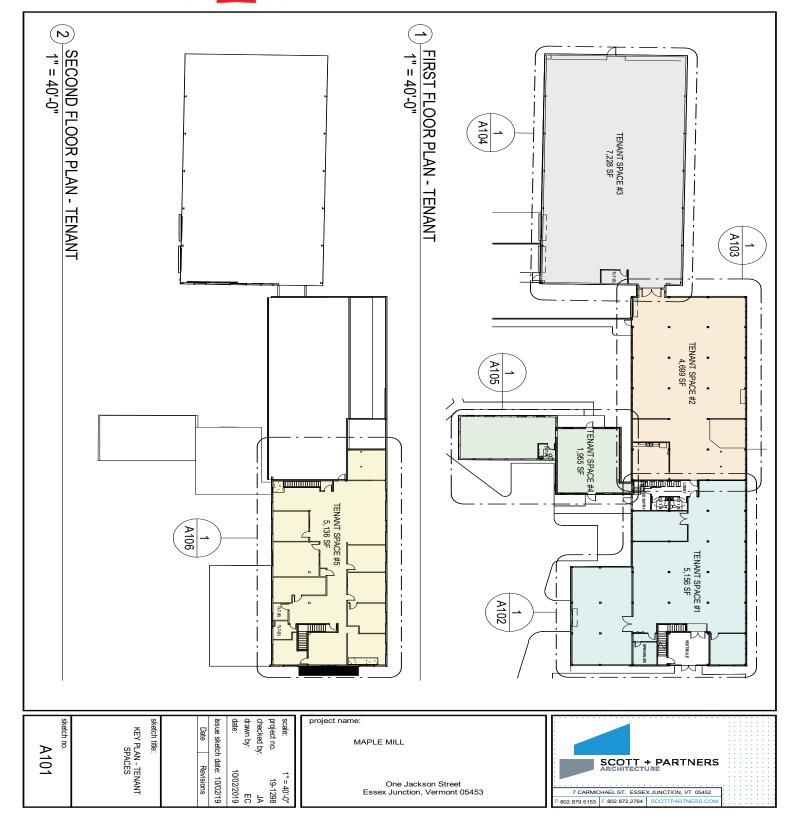

## 5,136+/- SF of Renovated Office Space For Lease

① SECOND FLOOR PLAN - TENANT SPACE #5

#### Space #5/ Building A in the Maple Mill Building

This newly renovated and fully finished office space offers plenty of squarefootage as well as a great location. It features HVAC, fully sprinkler, 280 Volt/400 AMP Power, and 2 bathrooms. The Maple Mill building offers 4 other industrial spaces as well which could serve as a future expansion for your business.

For Lease` Square Footage Floor Zoning \$8.50/SF NNN (CAM \$2.50/SF) 5,136 +/-2nd Mixed Commercial