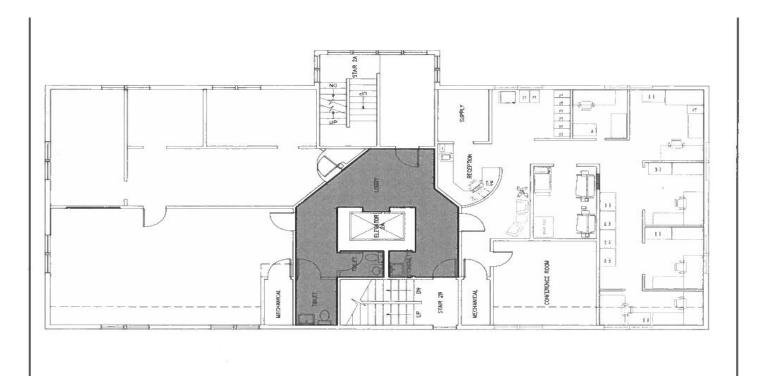

## **Beautiful Location**

Stop paying rent on your office space and start investing!

This 1,317 +/- SF office condo was built in 1992 and features hardwood floors, central A/C and heating, airy open floor plan, elevator and parking. The \$300 per month association fee includes trash, plowing, lawn care/exterior maintenance, common maintenance of the foyer, baths and kitchenette and insurance. You pay for your own electric and heat. Current taxes are a low \$2,116.98. Zoned GD1.