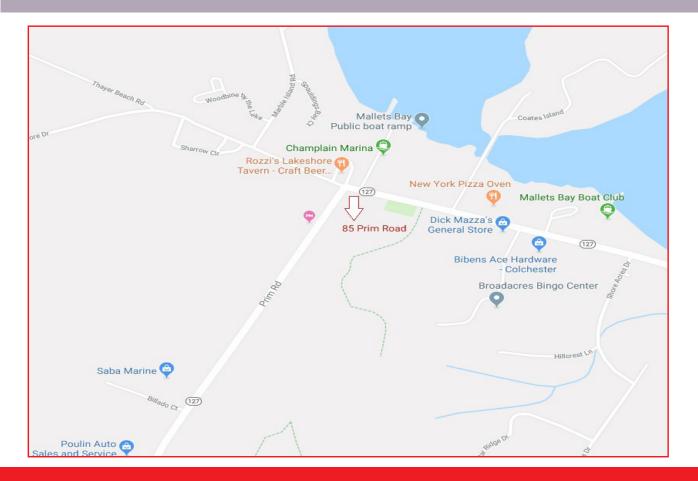

Located near Malletts Bay and Route 127.

List Price: \$135,000 or \$2,500/Month Gross Lease

85 Prim Rd, Unit 302 Colchester, VT For Sale/For Lease

85 Prim Rd, Unit 302 Colchester, VT For Sale/For Lease