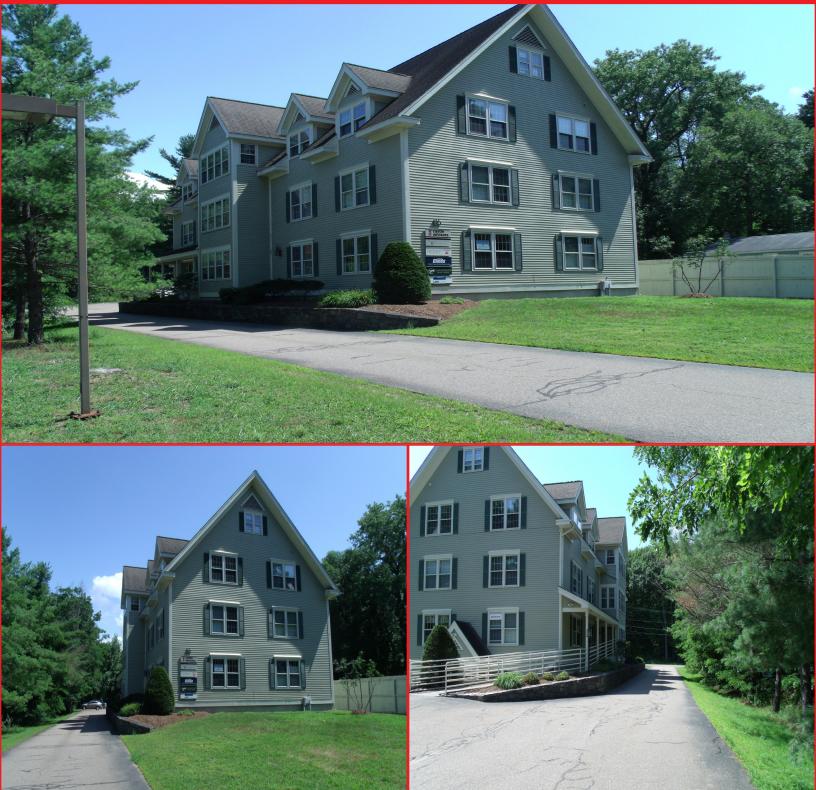

## 85 Prim Rd, Unit 302 Colchester, Vermont

Professional Office Condominium \$135,000

85 Prim Rd, Unit 302 Colchester, VT For Sale/For Lease

## **Beautiful Location**

Stop paying rent on your office space and start investing!

This 1,317 +/- SF office condo was built in 1992 and features hardwood floors, central A/C and heating, airy open floor plan, elevator and parking. The \$300 per month association fee includes trash, plowing, lawn care/exterior maintenance, common maintenance of the foyer, baths and kitchenette and insurance. You pay for your own electric and heat. Current taxes are a low \$2,116.98. Zoned GD1.

Located near Malletts Bay and Route 127.

List Price: \$135,000 or \$2,500/Month Gross Lease

85 Prim Rd, Unit 302 Colchester, VT For Sale/For Lease

85 Prim Rd, Unit 302 Colchester, VT For Sale/For Lease