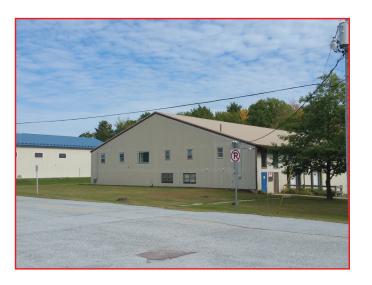

## Commercial Building in a Great Location!

Great opportunity for an Owner user at the Highgate Airport in Swanton. This 9600 +/- sf metal commercial building includes a 2 acre parcel on leased land. The functional building has multiple docks and at grade doors. A small office component is offered on 2 levels. Great location near interstate 89 exit 21. Airport use is an advantage to the new Owner. Priced to sell.