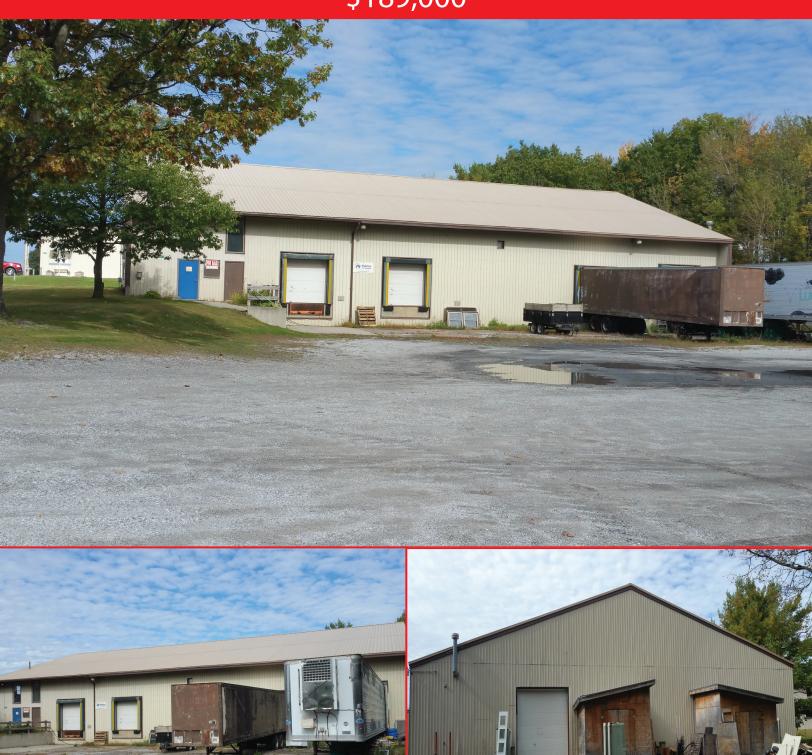

## Commercial Building in a Great Location!

Great opportunity for an Owner user at the Highgate Airport in Swanton. This 9600 +/- sf metal commercial building includes a 2 acre parcel on leased land. The functional building has multiple docks and at grade doors. A small office component is offered on 2 levels. Great location near interstate 89 exit 21. Airport use is an advantage to the new Owner. Priced to sell.

| For Sale       | \$189,000 |
|----------------|-----------|
| Square Footage | 9,600+/-  |
| Land           | 2 Acres   |