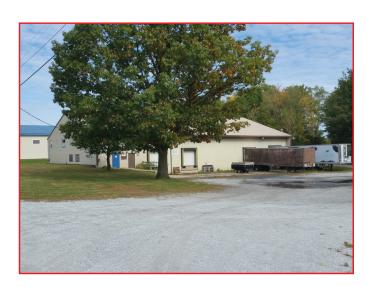

## Commercial Building in a Great Location!

Great opportunity for an Owner user at the Highgate Airport in Swanton. This 9600 +/- sf metal commercial building includes a 2 acre parcel on leased land. The functional building has multiple docks and at grade doors. A small office component is offered on 2 levels. Great location near interstate 89 exit 21. Airport use is an advantage to the new Owner. Priced to sell.