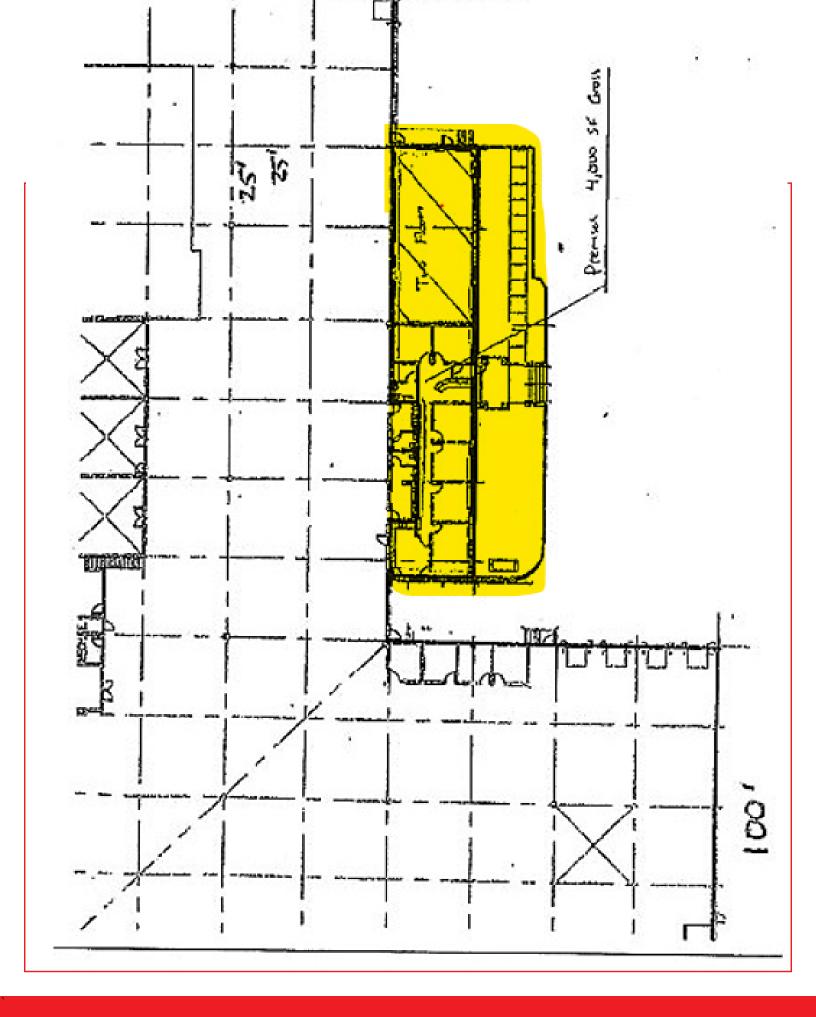

# **2281 VT Route 66**

Randolph, Vermont

2000-4000 SF of Office Space for Lease in Catamount Commercial Park \$7.50/SF NNN + Utilities

### Office Space on 1st Floor of Professional Complex

Flexible 2000 - 4000 SF of prime office/medical space in the Catamount Commercial Park. Excellent access to I-89. Move right in to this attractive, professional space and enjoy the modern amenities, scenic location, and nearby business district, schools, and municipal offices. \$7.50/SF NNN + Utilities

#### **Features Include:**

- Flexible Square Footage available
  - Ample Parking
  - Great Natural Light
  - 1/2 mile from I-89 Exit 4
- Beautiful Custom Wooden Trim and Wood Accents Throughout
  - · Professional Commercial Park Environment
    - · Clean and Modern Space