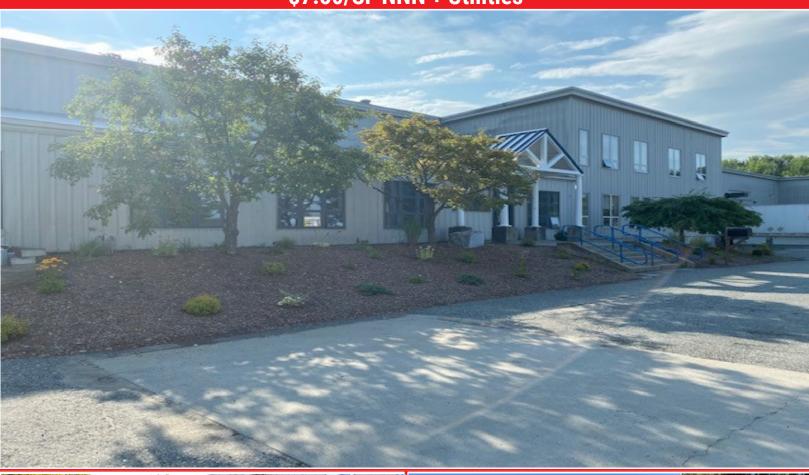

# **2281 VT Route 66**

Randolph, Vermont

2000-4000 SF of Office Space for Lease in Catamount Commercial Park \$7.50/SF NNN + Utilities

### Office Space on 1st Floor of Professional Complex

Flexible 2000 - 4000 SF of prime office/medical space in the Catamount Commercial Park. Excellent access to I-89. Move right in to this attractive, professional space and enjoy the modern amenities, scenic location, and nearby business district, schools, and municipal offices. \$7.50/SF NNN + Utilities

#### **Features Include:**

- Flexible Square Footage available
  - Ample Parking
  - Great Natural Light
  - 1/2 mile from I-89 Exit 4
- Beautiful Custom Wooden Trim and Wood Accents Throughout
  - · Professional Commercial Park Environment
    - · Clean and Modern Space