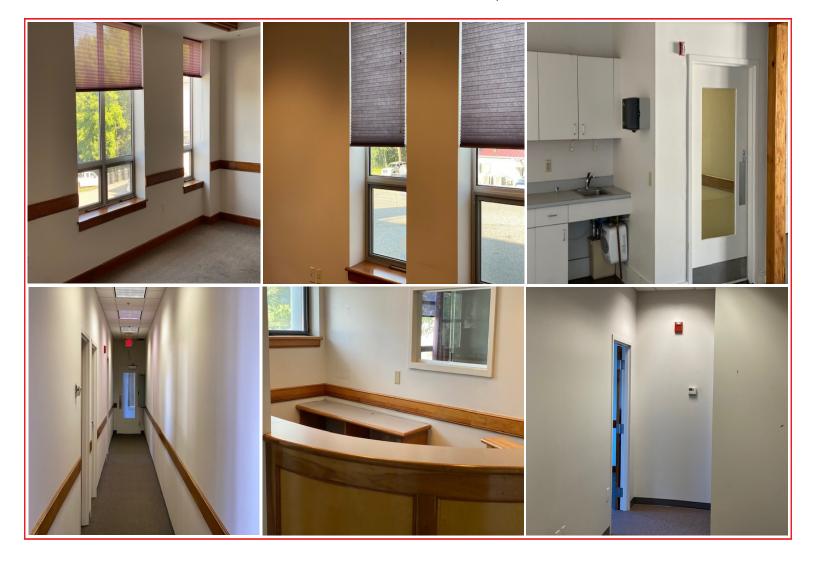

### Office Space on 1st Floor of Professional Complex

Flexible 2000 - 4000 SF of prime office/medical space in the Catamount Commercial Park. Excellent access to I-89. Move right in to this attractive, professional space and enjoy the modern amenities, scenic location, and nearby business district, schools, and municipal offices. \$7.50/SF NNN + Utilities

#### **Features Include:**

- Flexible Square Footage available
  - Ample Parking
  - Great Natural Light
  - 1/2 mile from I-89 Exit 4
- Beautiful Custom Wooden Trim and Wood Accents Throughout
  - · Professional Commercial Park Environment
    - · Clean and Modern Space