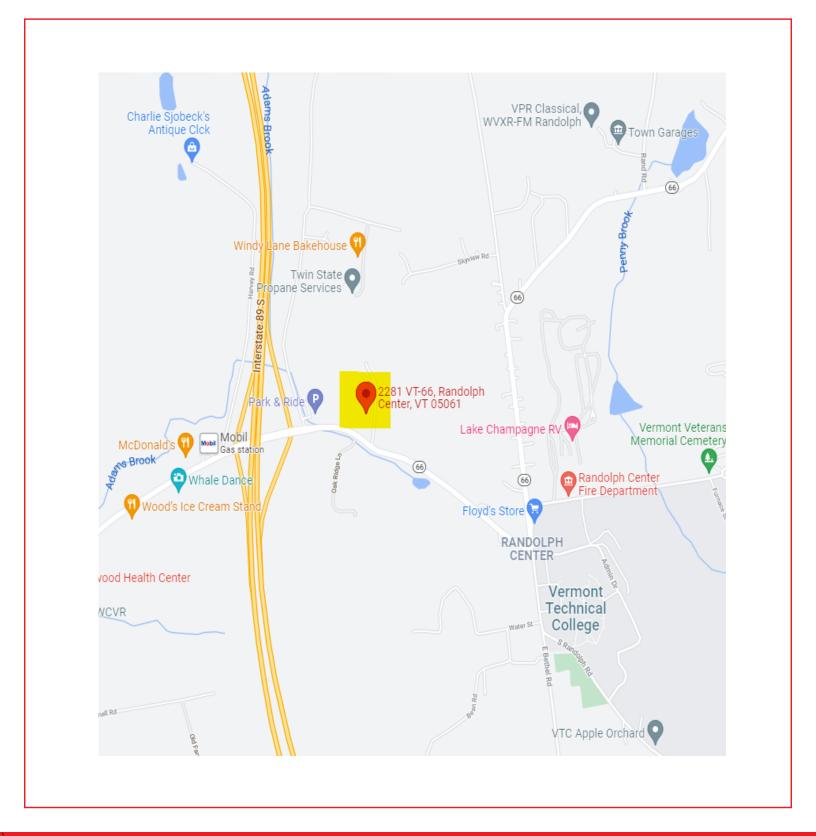

# **2281 VT Route 66**

Randolph, Vermont

2000-4000 SF of Office Space for Lease in Catamount Commercial Park \$7.50/SF NNN + Utilities

### Office Space on 1st Floor of Professional Complex

Flexible 2000 - 4000 SF of prime office/medical space in the Catamount Commercial Park. Excellent access to I-89. Move right in to this attractive, professional space and enjoy the modern amenities, scenic location, and nearby business district, schools, and municipal offices. \$7.50/SF NNN + Utilities

#### **Features Include:**

- Flexible Square Footage available
  - Ample Parking
  - Great Natural Light
  - 1/2 mile from I-89 Exit 4
- Beautiful Custom Wooden Trim and Wood Accents Throughout
  - · Professional Commercial Park Environment
    - · Clean and Modern Space