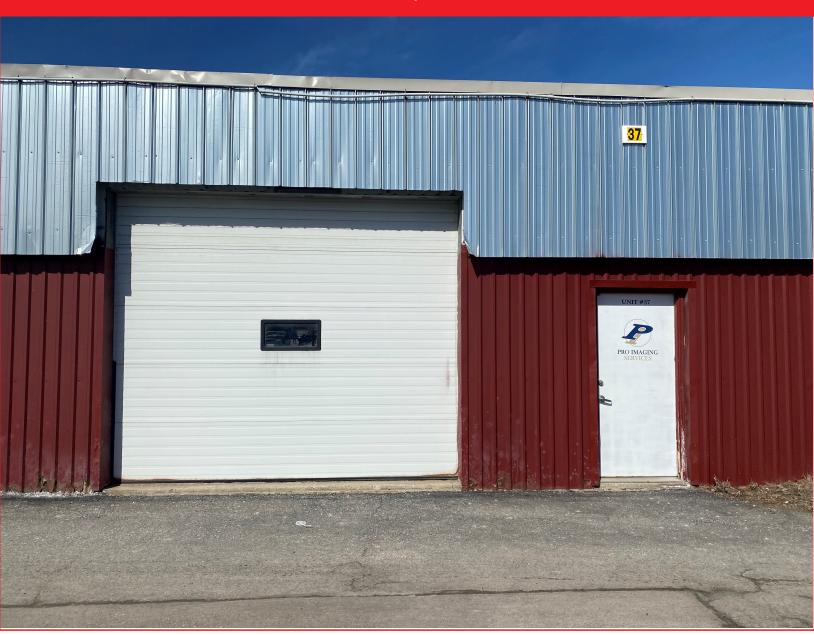

### Suite 37

Retail or office with 1,925 +/- SF, bathroom, drive-in door, customer parking, lots of open space.

# Space 6 | Auto Repair / Warehouse (1,925± SF)

1891 WILLISTON ROAD | South Burlington, VT

Space 5 | Retail / Office SCALE: 1/8" = 1'-0"