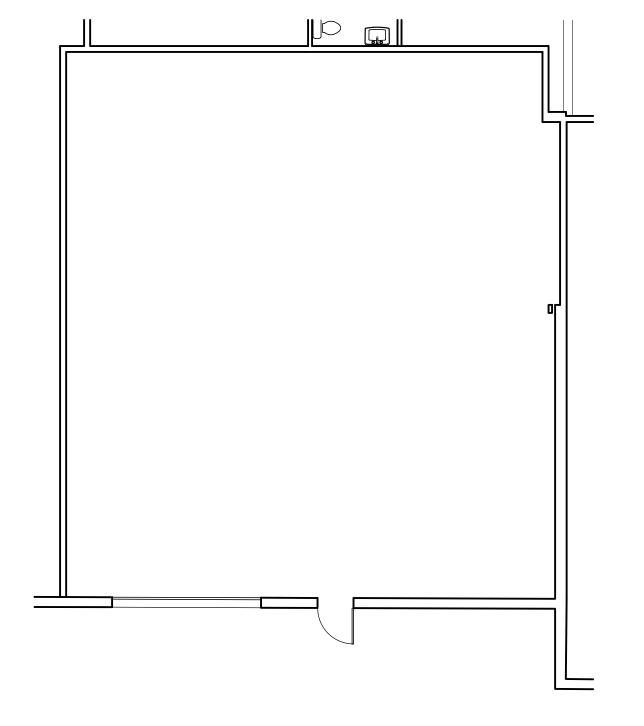

# Space 6 | Auto Repair / Warehouse (1,925± SF)

1891 WILLISTON ROAD | South Burlington, VT

Space 5 | Retail / Office SCALE: 1/8" = 1'-0"