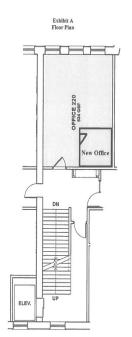

## Battell Block -10 Merchants Row - Suite 220 - Middlebury Vermont

530 + SF Office Suite overlooking Otter Creek with open floor plan, bonus flex space, and dedictaed en suite restroom room overlooking Otter Creek Outstanding downtown Middlebury Location for Lease

Don't miss out on this beautiful second floor suite located in the historical Battell Block in the heart of downtown Middlebury. Recently renovated open floorplan with beautiful engineered hardwood flooring and loads of natural light. Outstanding neighbors and plentiful municipal parking just outside your front door for clients and employees.12-Month Lease minimum, 1 parking space included, \$900/Month + Electricity.