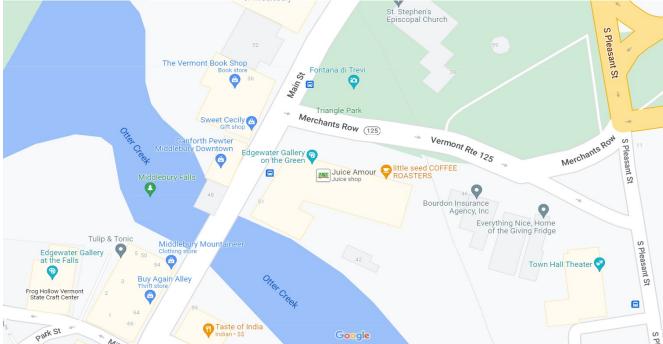

## Battell Block -10 Merchants Row - Suite 220 - Middlebury Vermont

530 + SF Office Suite overlooking Otter Creek with open floor plan, bonus flex space, and dedictaed en suite restroom room overlooking Otter Creek Outstanding downtown Middlebury Location for Lease

Don't miss out on this beautiful second floor suite located in the historical Battell Block in the heart of downtown Middlebury. Recently renovated open floorplan with beautiful engineered hardwood flooring and loads of natural light. Outstanding neighbors and plentiful municipal parking just outside your front door for clients and employees.12-Month Lease minimum, 1 parking space included, \$900/Month + Electricity.