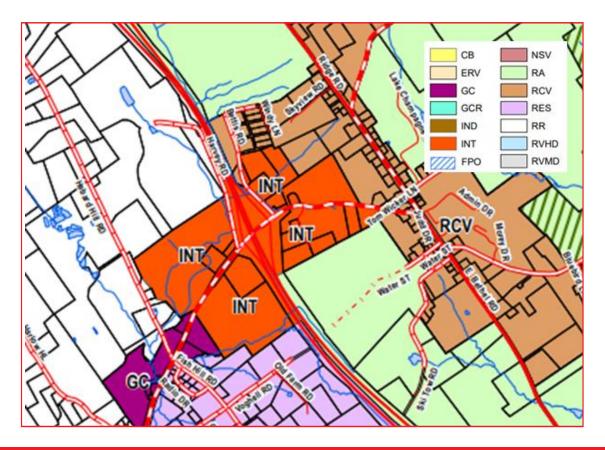

Zoning: Interchange-NE' & Act 250. Permitted use is one & two family dwelling. Conditional uses are cultural facility, Light manufacturing facility, Office, outdoor recreation, public transport facility, and research laboratory and facility.