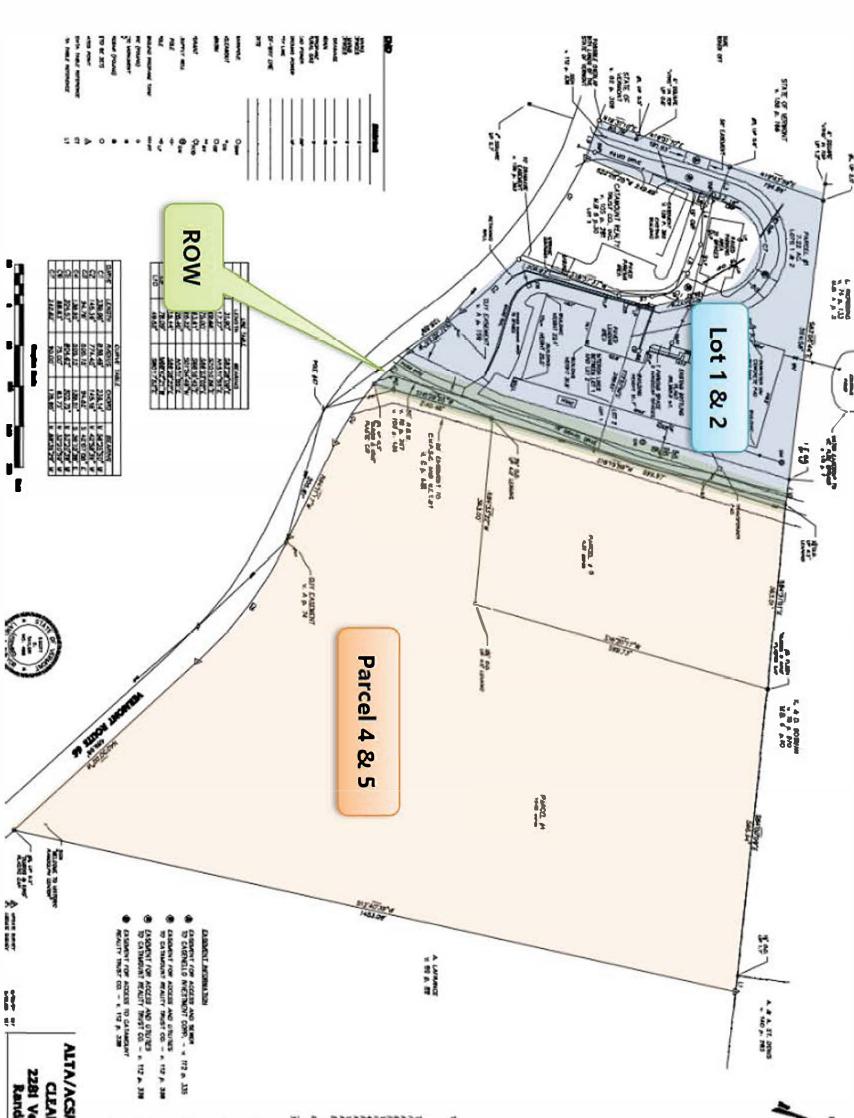

## Commercial Industrial Land for Sale

Great location for an industrial building located on 24.87 acres of land. Parcel 4&5 is 0.25 miles from Interstate 89, Exit 4. The land is predominantly flat and level, and includes 663' of VT route 66 frontage. This parcel has access to town water and sewer located in the VT Route 66 Corridor, as well as all standard overhead utilities. There are no known entitlements or issued permits for the parcels. This site has no functional or external obsolescence.

| Property Type | Land |  |
|---------------|------|--|
|---------------|------|--|

Acreage ..... 24.87 Acres

Nedde Real Estate · fcresta@neddere.com · P 802.651.6888 · nedderealestate.com Nedde Real Estate · jnedde@neddere.com · P 802.777.0732 · nedderealestate.com