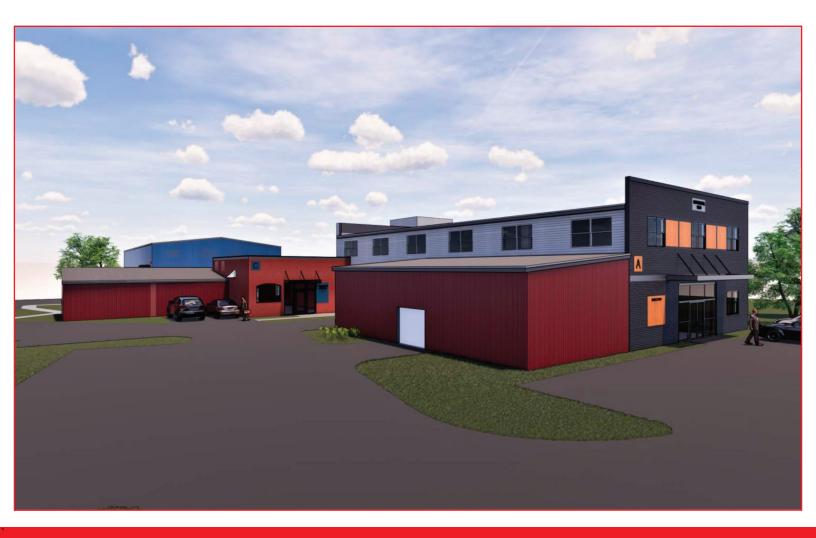

## 5,156+/- SF Warehouse/Flex Space For Lease

Nedde Real Estate · fcresta@neddere.com · P 802.651.6888 · nedderealestate.com

1 Jackson St. Essex Junction, VT For Lease

Warehouse/Flex Space for Lease

Move into a centrally located warehouse/flex space that can be renovated to your liking. The building is in Essex Junction with excellent access to I-89. Design and customize the perfect warehouse/work space to compliment your company culture and needs.