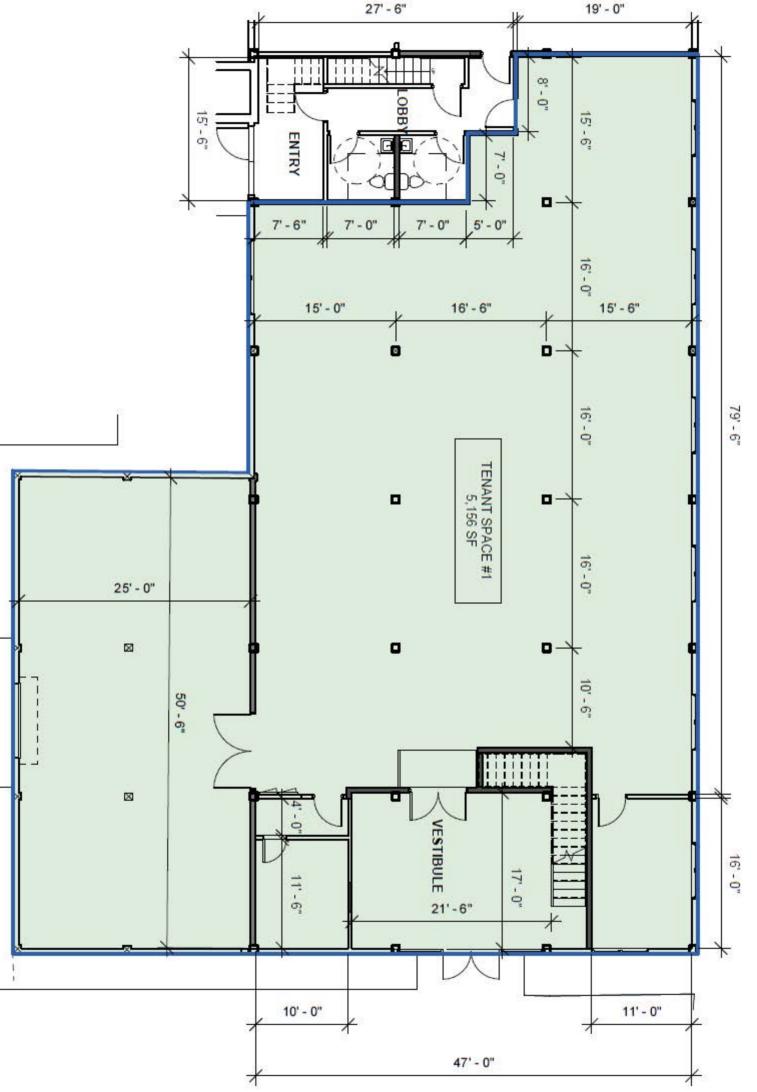

For Lease Square Footage Floor Zoning \$7.50/SF NNN (CAM \$2.50/SF) 5,156+/-1st Mixed Commercial