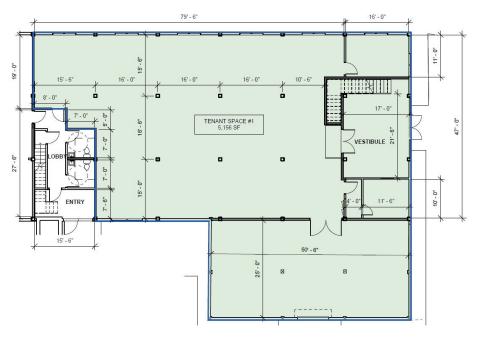

For Lease Square Footage Floor Zoning \$7.50/SF NNN (CAM \$2.50/SF) 5,156+/-1st Mixed Commercial