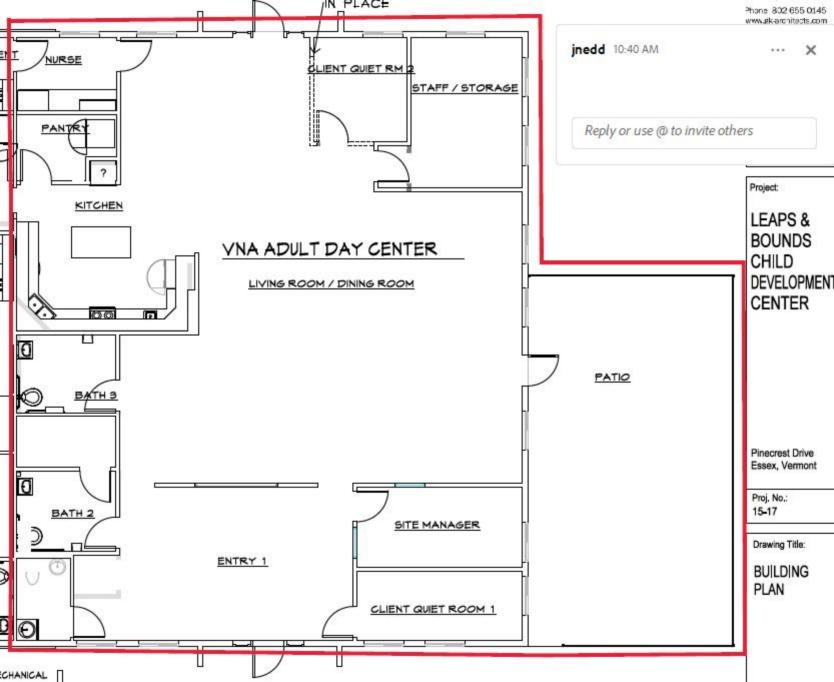

## 3,000+/- SF Flex Space For Lease

Nedde Real Estate · fcresta@neddere.com · P 802.651.6888 · nedderealestate.com

25 Pinecrest Drive Essex, VT For Lease

Flex Space

3,000 square feet of prime commercial real estate, formerly occupied by an adult daycare. Versatile Layout and highly customizable. Whether you envision an upscale medical office, a vibrant co working hub, or a trendy fitness center the possibilities are endless. Windows are three sides bring in excellent natural lighting.