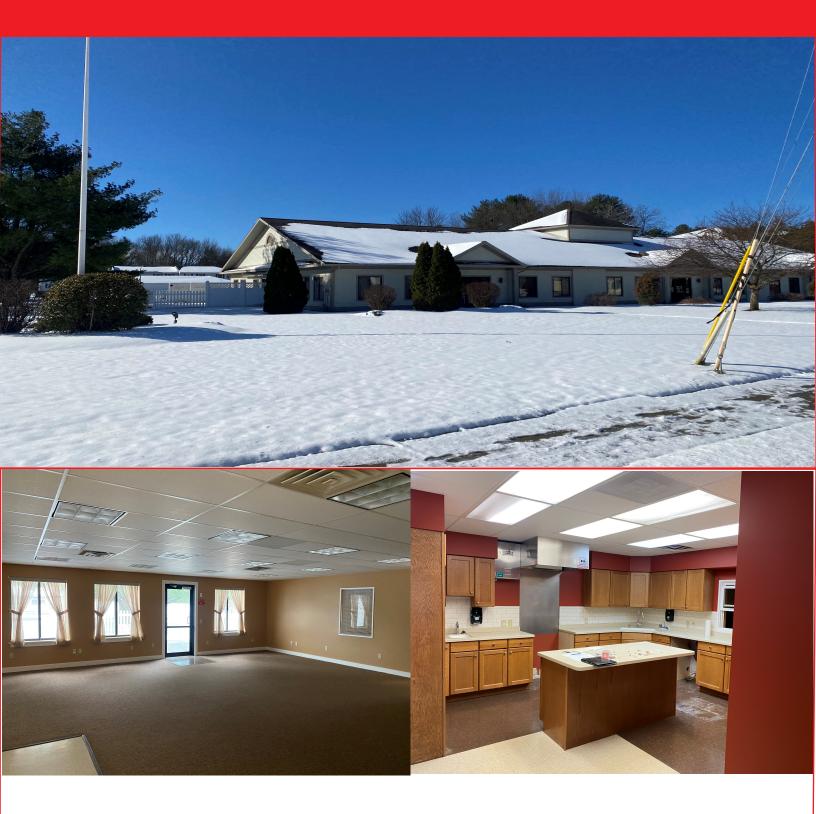

25 Pinecrest Drive Essex, Vermont

## 3,000+/- SF Flex Space For Lease

Nedde Real Estate · fcresta@neddere.com · P 802.651.6888 · nedderealestate.com

25 Pinecrest Drive Essex, VT For Lease

Flex Space

3,000 square feet of prime commercial real estate, formerly occupied by an adult daycare. Versatile Layout and highly customizable. Whether you envision an upscale medical office, a vibrant co working hub, or a trendy fitness center the possibilities are endless. Windows are three sides bring in excellent natural lighting.

For Lease Square Footage Zoning \$20/SF gross 3000+/-Mixed Use Development District