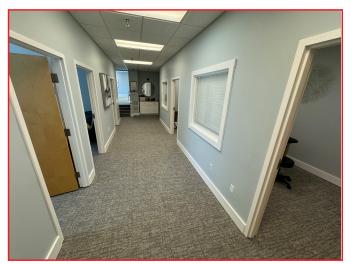

#### **Excellent Location**

Gorgeous Office/Retail/Flex spaces off Route 7 in Shelburne available for immediate occupancy. Approximately 4,075 SF with 2 Private bathrooms, private entrance, easy access in and out, ample parking and great neighbors in this quaint Shelburne complex. \$12.00/SF plus CAM of \$6.49/SF. Other tenants in the building include Archie's Grill and Scoop Shop, a popular food destination, Balance Chiropractic and Vermont Ballet Theater School. Zoning: Mixed Use District.