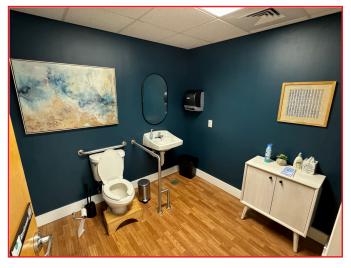

#### **Excellent Location**

Gorgeous Office/Retail/Flex spaces off Route 7 in Shelburne available for immediate occupancy. Approximately 4,075 SF with 2 Private bathrooms, private entrance, easy access in and out, ample parking and great neighbors in this quaint Shelburne complex. \$12.00/SF plus CAM of \$6.49/SF. Other tenants in the building include Archie's Grill and Scoop Shop, a popular food destination, Balance Chiropractic and Vermont Ballet Theater School. Zoning: Mixed Use District.