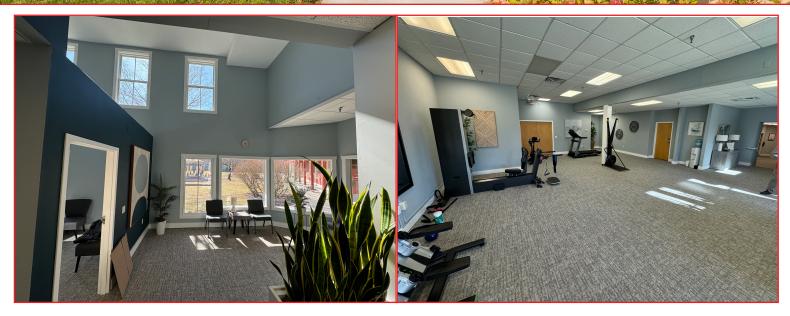

#### **Excellent Location**

Gorgeous Office/Retail/Flex spaces off Route 7 in Shelburne available for immediate occupancy. Approximately 4,075 SF with 2 Private bathrooms, private entrance, easy access in and out, ample parking and great neighbors in this quaint Shelburne complex. \$12.00/SF plus CAM of \$6.49/SF. Other tenants in the building include Archie's Grill and Scoop Shop, a popular food destination, Balance Chiropractic and Vermont Ballet Theater School. Zoning: Mixed Use District.