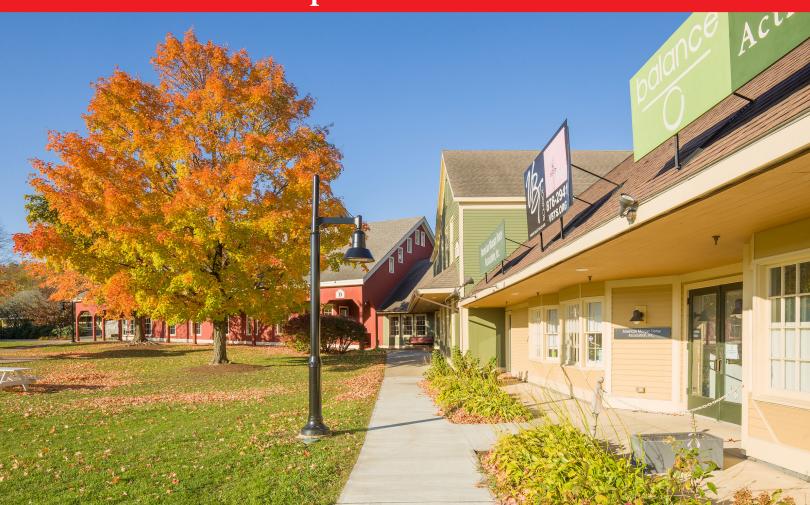

#### **Excellent Location**

Gorgeous Office/Retail/Flex spaces off Route 7 in Shelburne available for immediate occupancy. Approximately 4,075 SF with 2 Private bathrooms, private entrance, easy access in and out, ample parking and great neighbors in this quaint Shelburne complex. \$12.00/SF plus CAM of \$6.49/SF. Other tenants in the building include Archie's Grill and Scoop Shop, a popular food destination, Balance Chiropractic and Vermont Ballet Theater School. Zoning: Mixed Use District.