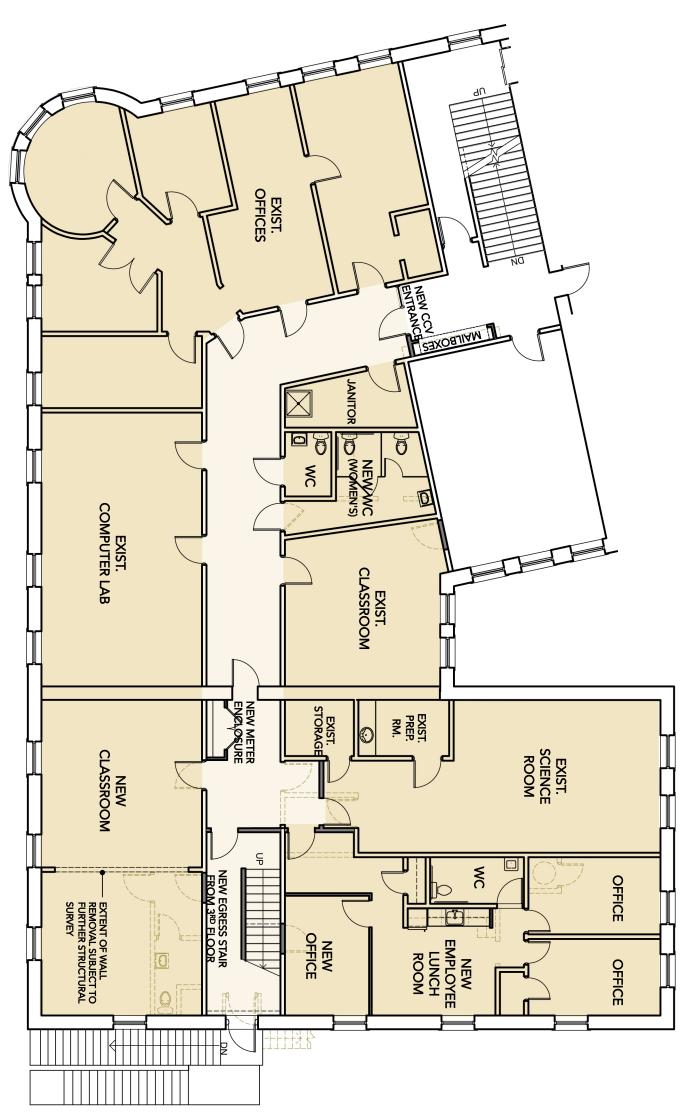

© 2017 Copyright Youkel

747 pine street, burlington, vt 05401 t: 802-864 9696 www.youkel.com

**YOUKE** [architecture + development]

Proposed CCV Plan SCALE: 3/32" = 1'-0"

Middlebury, VT

Battell Block

NET AREA: 4,805 SF GROSS AREA: 5,766 GSF

PROPOSED CCV PLAN

# LEGEND

NEW WALLS

WALLS / DOORS TO BE DEMOLISHED

June 14, 2017