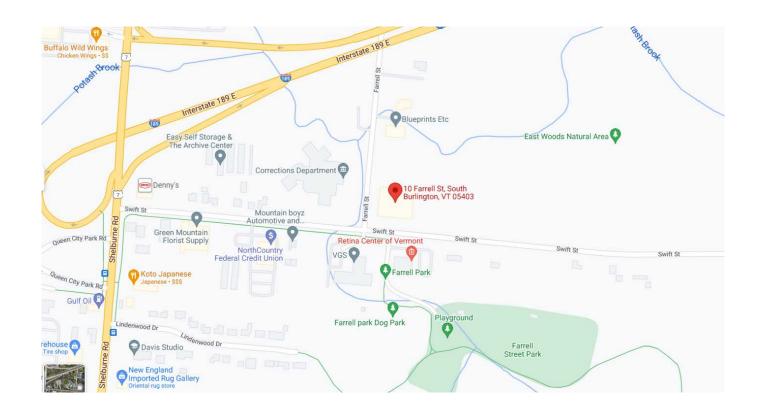

For Lease 1,678+/- SF
Property Type Retail/Service

**Price** \$21.50/SF NNN (Est. \$4.40/SF)

**Available** September 1st

Street 10 Farrell St, Unit 2

**City** South Burlington

**State** Vermont