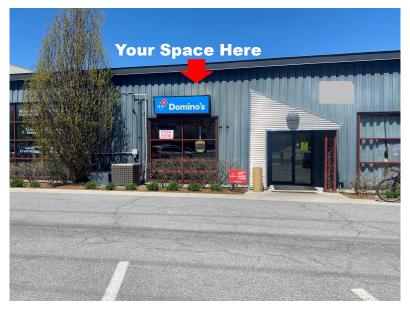

#### **Excellent Retail Location**

Located just off Shelburne Road and Swift Street. Formally occupied by Domino's this location offers easy access and excellent signage. Retail/Service space available -1,678+/-SF at \$21.50/SF NNN \$4.40/SF. High ceilings and large front windows for lots of light! There are 6 on-site parking spaces designated to this space. AS IS.

For Lease 1,678+/- SF
Property Type Retail/Service

**Price** \$21.50/SF NNN (Est. \$4.40/SF)

**Available** September 1st

Street 10 Farrell St, Unit 2

**City** South Burlington

**State** Vermont