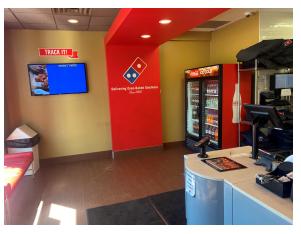

#### **Excellent Retail Location**

Located just off Shelburne Road and Swift Street. Formally occupied by Domino's this location offers easy access and excellent signage. Retail/Service space available -1,678+/-SF at \$21.50/SF NNN \$4.40/SF. High ceilings and large front windows for lots of light! There are 6 on-site parking spaces designated to this space. AS IS.