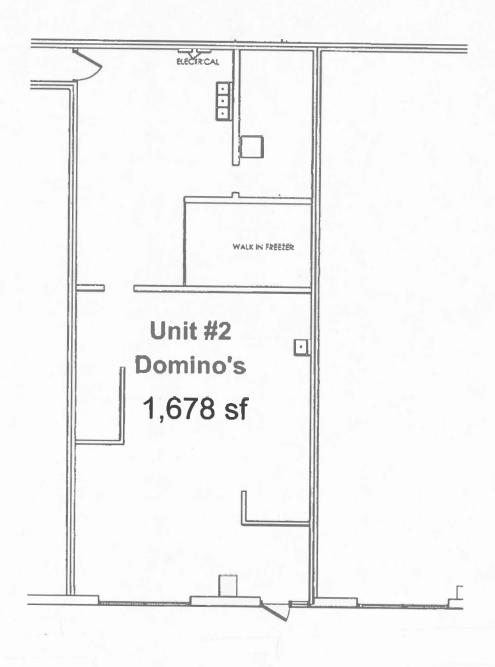

Vermont



#### **Excellent Retail Location**

Located just off Shelburne Road and Swift Street. Formally occupied by Domino's this location offers easy access and excellent signage. Retail/Service space available -1,678+/-SF at \$21.50/SF NNN \$4.40/SF. High ceilings and large front windows for lots of light! There are 6 on-site parking spaces designated to this space. AS IS.

For Lease 1,678+/- SF
Property Type Retail/Service

**Price** \$21.50/SF NNN (Est. \$4.40/SF)

**Available** September 1st

Street 10 Farrell St, Unit 2

**City** South Burlington

**State** Vermont



# **For Lease**

Retail





Nedde Real Estate <u>fcresta@neddere.com</u> P 802.651.6888 M 802.343.1305 <u>www.nedderealestate.com</u>

# 10 Farrell Street

## South Burlington, Vermont









### Plan of Premises