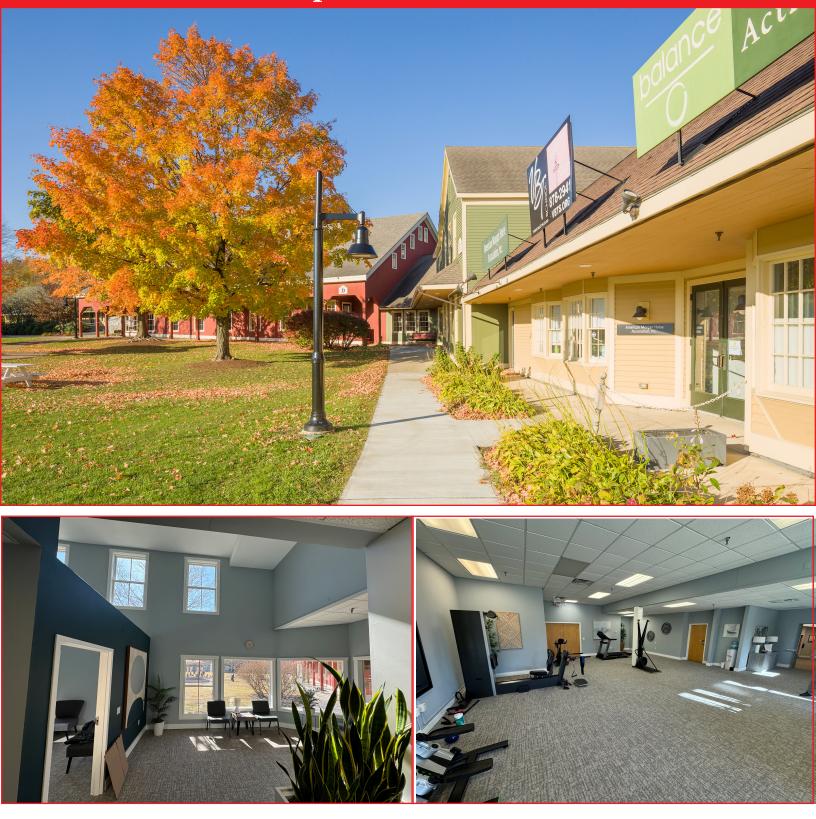

#### **Excellent** Location

Office/Retail/Flex spaces off Route 7 Gorgeous in available Shelburne for immediate occupancy. Approximately 4,163 SF with 2 Private bathrooms, private entrance, easy access in and out, ample parking and great neighbors in this quaint Shelburne complex. \$12.00/SF plus CAM of \$6.49/SF. Other tenants in the building include Archie's Grill and Scoop Shop, a popular food destination, Balance Chiropractic and Vermont Ballet Theater School. Zoning: Mixed Use District.

#### Offered

For Lease\$12 per square footCAM\$6.49

Square Footage 4,163 SF Location

| Street | 4066 Shelburne Road |
|--------|---------------------|
| Town   | Shelburne           |
| State  | Vermont             |