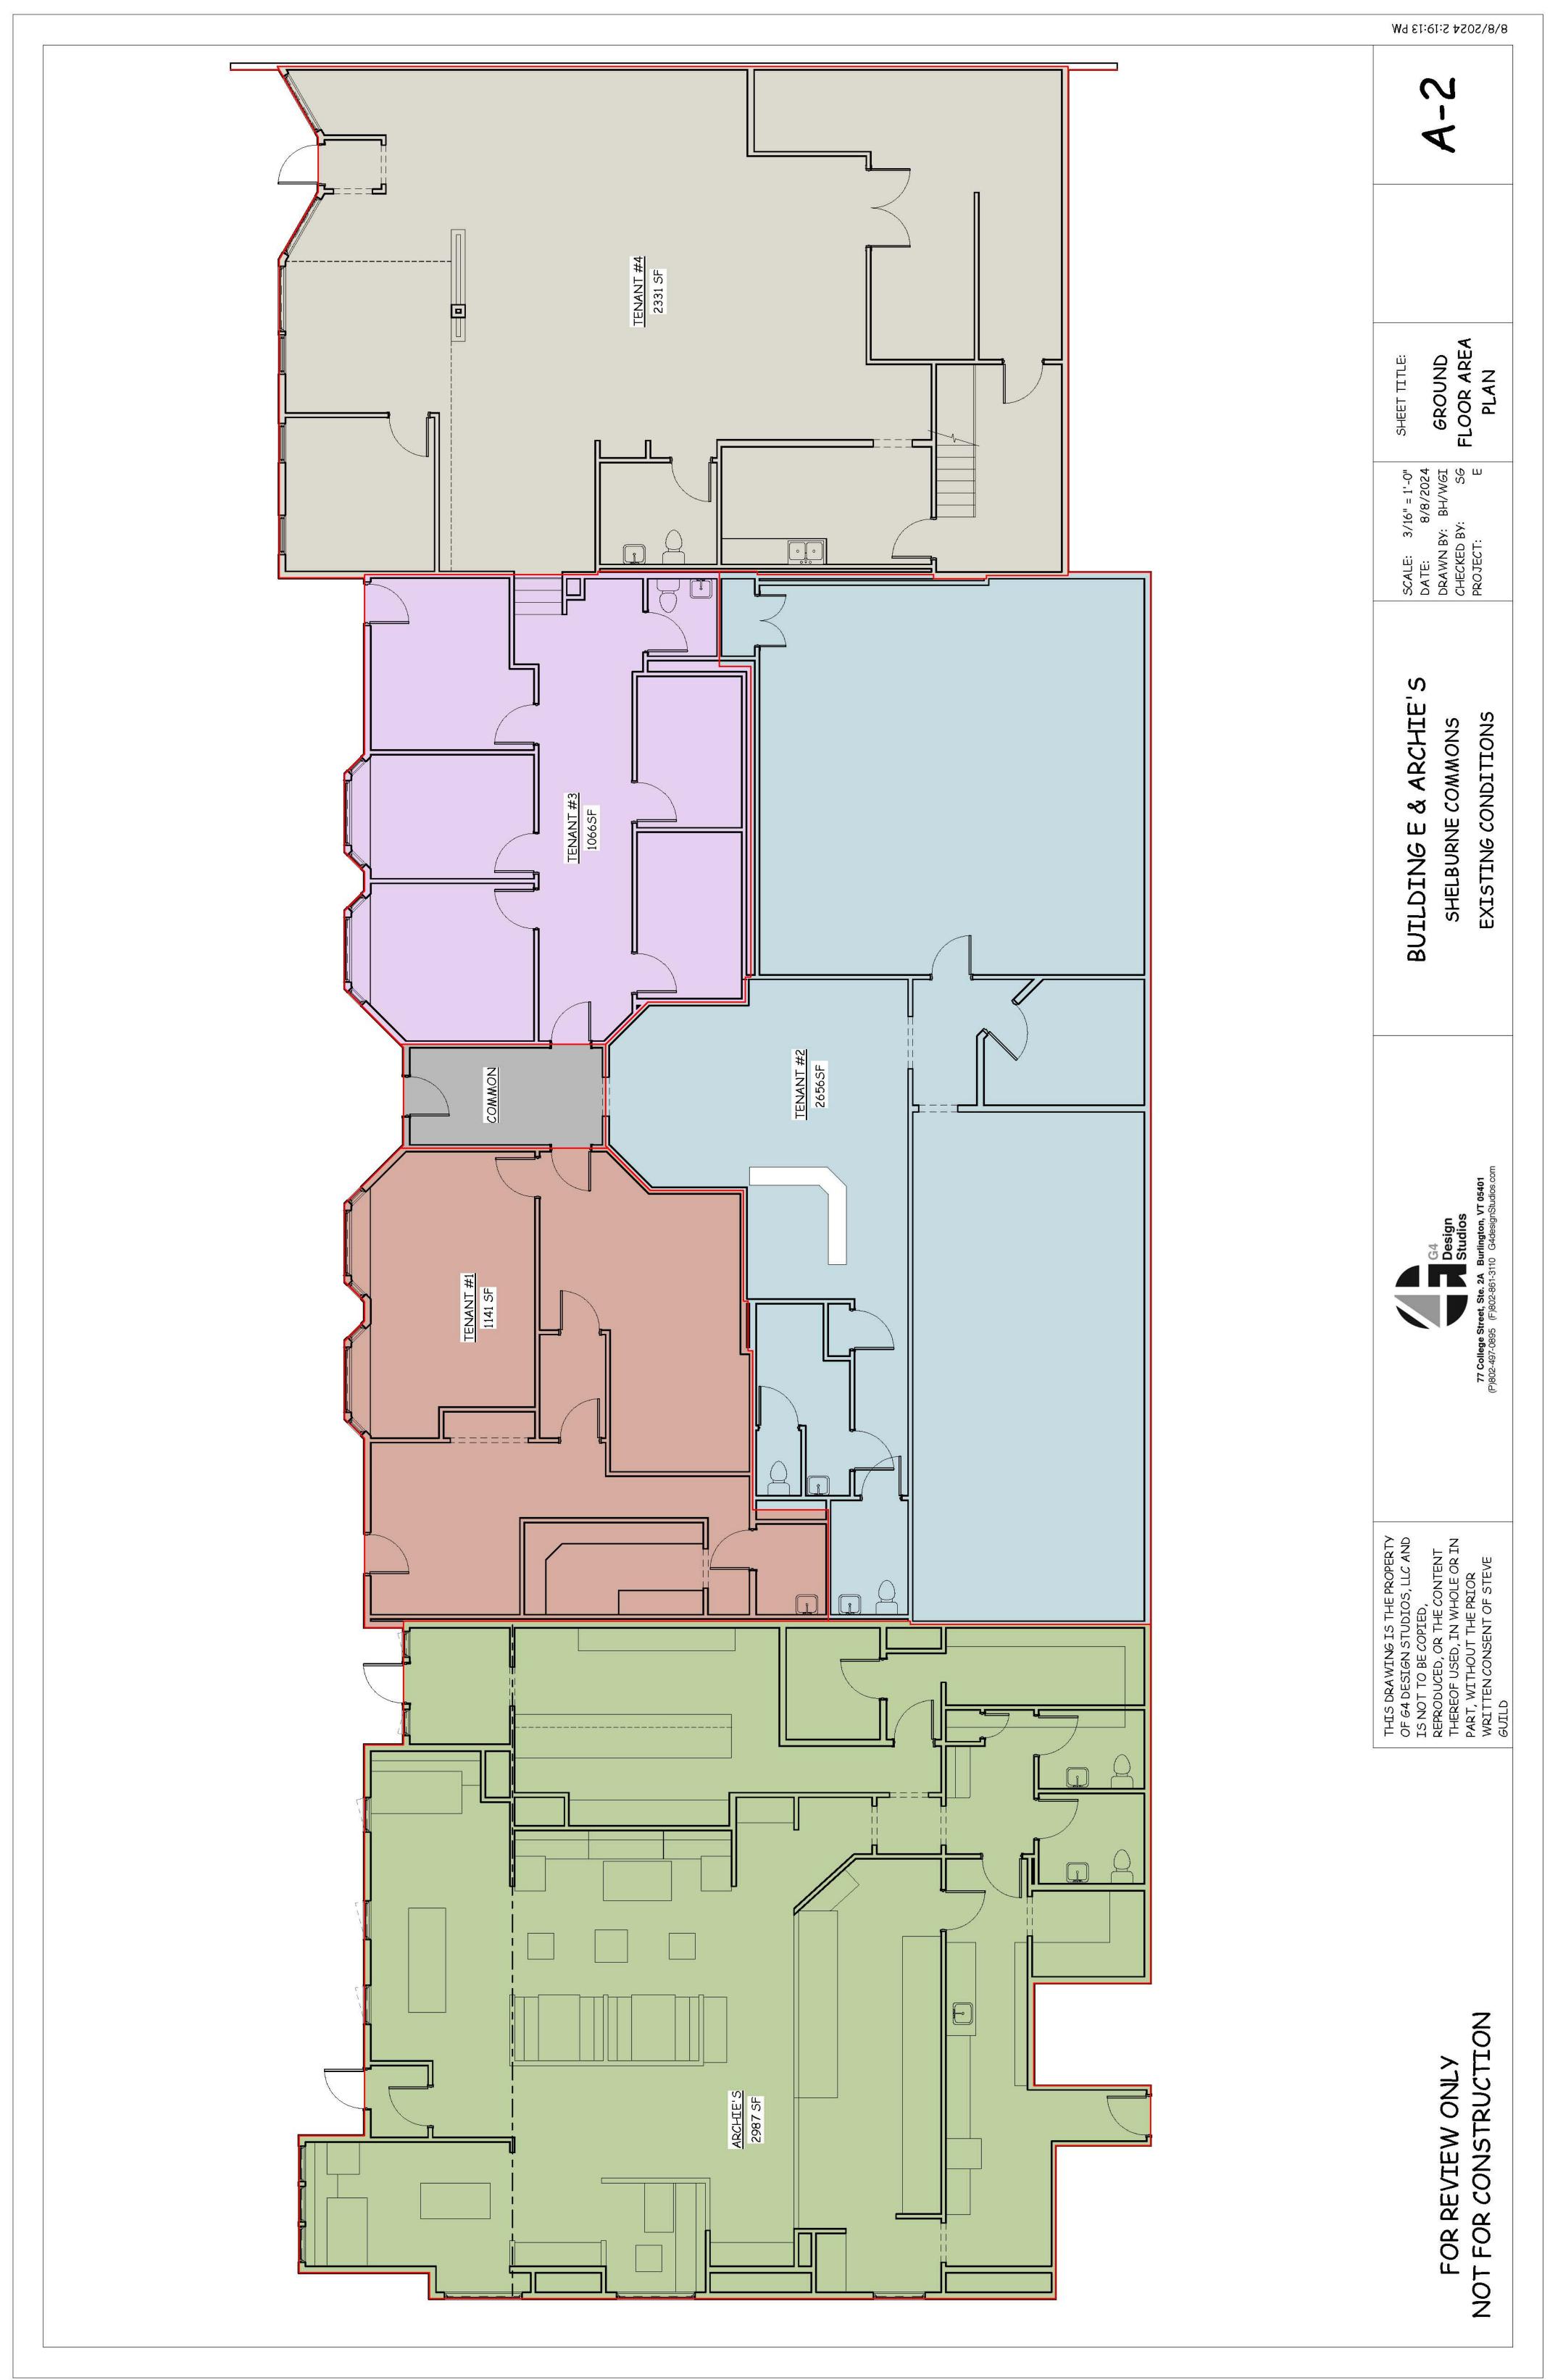

#### **Excellent** Location

Office/Retail/Flex spaces off Route 7 Gorgeous in available Shelburne for immediate occupancy. Approximately 4,163 SF with 2 Private bathrooms, private entrance, easy access in and out, ample parking and great neighbors in this quaint Shelburne complex. \$12.00/SF plus CAM of \$6.49/SF. Other tenants in the building include Archie's Grill and Scoop Shop, a popular food destination, Balance Chiropractic and Vermont Ballet Theater School. Zoning: Mixed Use District.

#### Offered

For Lease\$12 per square footCAM\$6.49

Square Footage 4,163 SF Location

| Street | 4066 Shelburne Road |
|--------|---------------------|
| Town   | Shelburne           |
| State  | Vermont             |