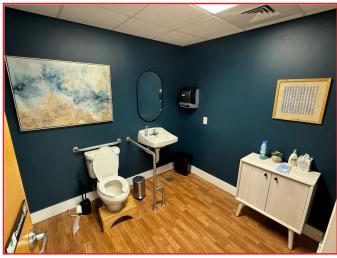

#### **Excellent** Location

Office/Retail/Flex spaces off Route 7 Gorgeous in available Shelburne for immediate occupancy. Approximately 4,163 SF with 2 Private bathrooms, private entrance, easy access in and out, ample parking and great neighbors in this quaint Shelburne complex. \$12.00/SF plus CAM of \$6.49/SF. Other tenants in the building include Archie's Grill and Scoop Shop, a popular food destination, Balance Chiropractic and Vermont Ballet Theater School. Zoning: Mixed Use District.