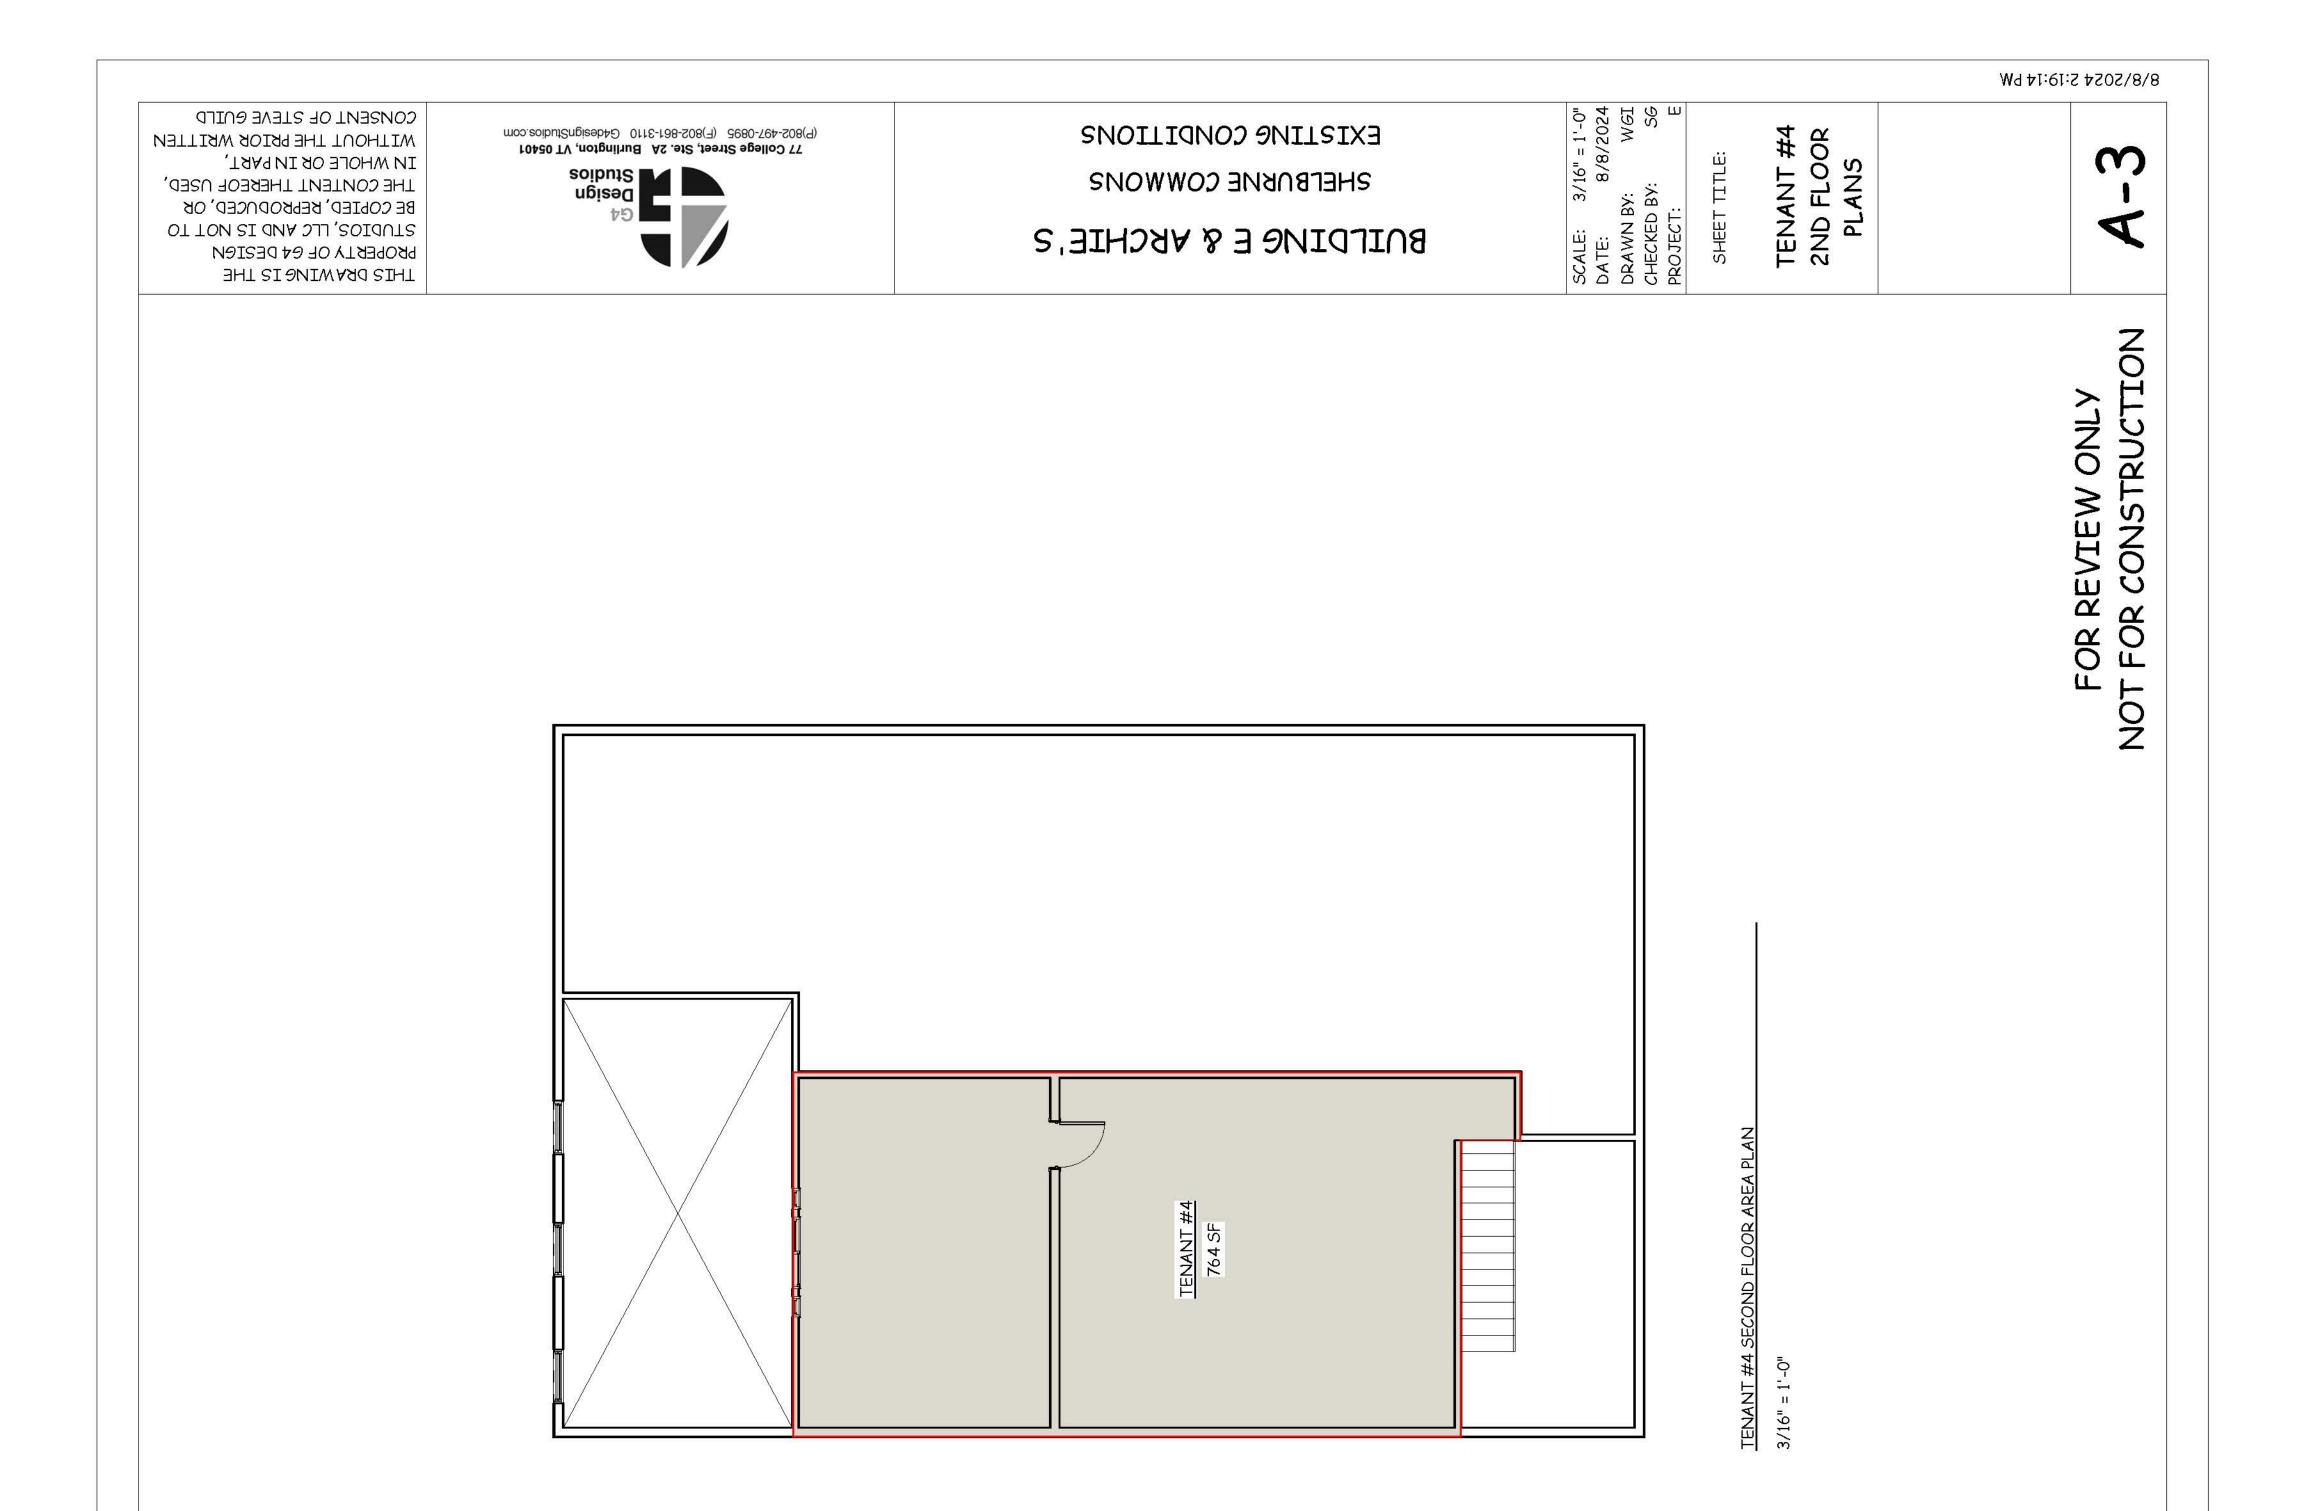

#### **Excellent** Location

Office/Retail/Flex spaces off Route 7 Gorgeous in available Shelburne for immediate occupancy. Approximately 4,163 SF with 2 Private bathrooms, private entrance, easy access in and out, ample parking and great neighbors in this quaint Shelburne complex. \$12.00/SF plus CAM of \$6.49/SF. Other tenants in the building include Archie's Grill and Scoop Shop, a popular food destination, Balance Chiropractic and Vermont Ballet Theater School. Zoning: Mixed Use District.

#### Offered

For Lease\$12 per square footCAM\$6.49

Square Footage 4,163 SF Location

| Street | 4066 Shelburne Road |
|--------|---------------------|
| Town   | Shelburne           |
| State  | Vermont             |